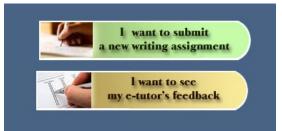

2. Click "I want to submit a new writing assignment"

3. Then, select the class that your paper is for.

| Your courses: | Scholarship T    | submit |
|---------------|------------------|--------|
|               | or               |        |
| All courses:  | Select from list | submit |