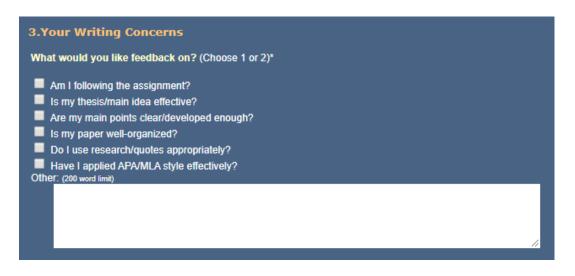

5. Finally, indicate what questions you have for the writing tutor:

6. When your submission is complete, click "submit" to send us your paper. A CTAS Writing tutor will review your paper and respond to your concerns within 48 hours.